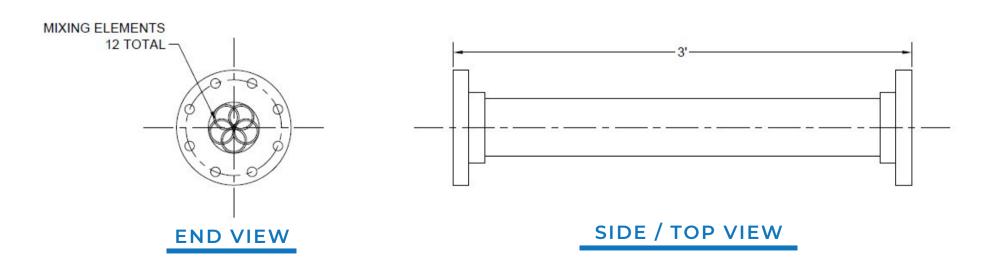

## **SVENMIX STATIC MIXERS**

MODEL #SMSTC 4-36-12 SPECIFICATIONS

The Static Mixer shall be constructed of 4" Schedule 80 PVC pipe. Connections shall be ANSI 150# class flanges. Static mixer length shall be 36". The mixer may be mounted in a vertical or horizontal orientation.

The mixing elements shall be PVC and the fasteners shall be Stainless Steel. The Mixing elements shall be of the full ring type. There shall be 12 mixing elements attached to the inside pipe wall and set at a 45 degree angle to the flow.

Mixing elements shall be spaced a minimum of one element diameter vertically and one element diameter horizontally from the next mixing element to produce a "Spiral Staircase" pattern.