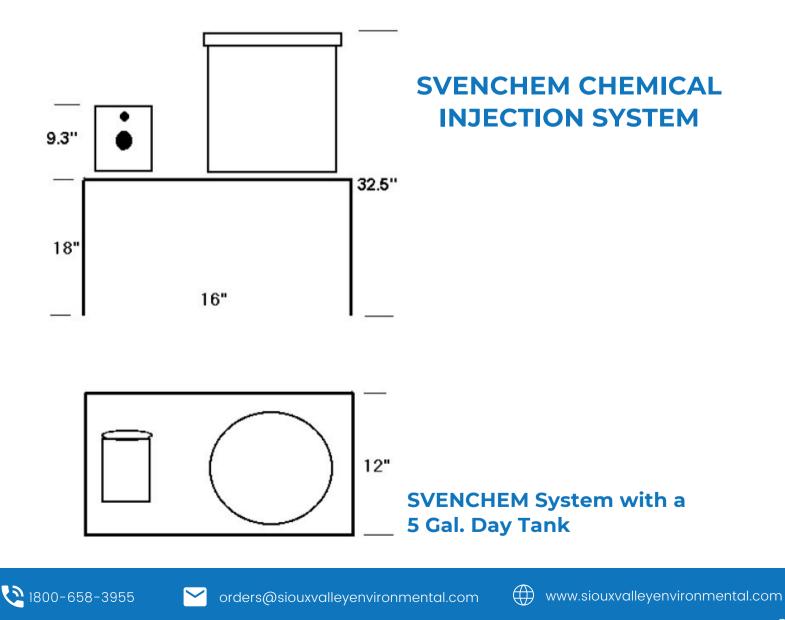

## DESCRIPTION

The SVENCHEM Chemical Injection system is an easy to install, simple to operate method for injecting chemicals in water or wastewater. The calibrated, translucent day tank aids in recording chemical use. The flooded suction to the chemical injection pump eliminates priming and loss of prime problems.

The SVENCHEM is sized according to the application and can be built to any specification. Chemical injection pumps are available from 0.05 GPH to 30 GPM. Tanks are available from 5 Gal. to 10000 Gal.