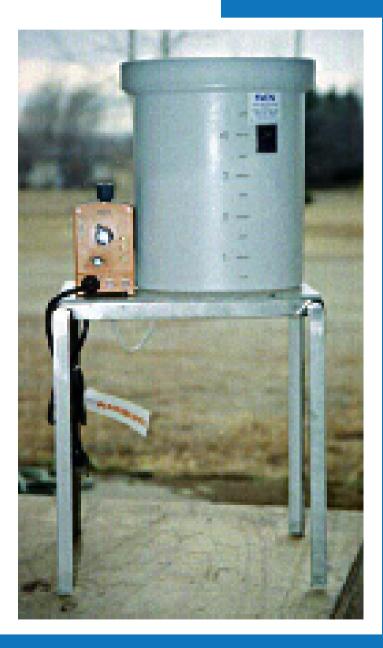

## DESCRIPTION

The SVENCHEM Chemical Injection system is an easy to install, simple to operate method for injecting chemicals in water or wastewater. The calibrated, translucent day tank aids in recording chemical use. The flooded suction to the chemical injection pump eliminates priming and loss of prime problems.

The SVENCHEM is sized according to the application and can be built to any specification. Chemical injection pumps are available from 0.05 GPH to 30 GPM. Tanks are available from 5 Gal. to 10000 Gal.