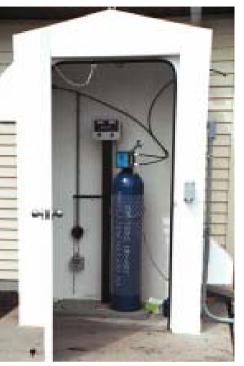

## **SVENCHLOR SYSTEMS & INSTALLATION**

A typical installation of a SVENCHLOR SYSTEM includes a molded one-piece FRP pre-wired &

heated building, all vacuum operated Chlorinator, digital cylinder scale, Chlorine gas detector, and an automatic flow proportional control valve.

Whatever your needs Sioux Valley Environmental can provide the complete package.

 $(\ddagger)$