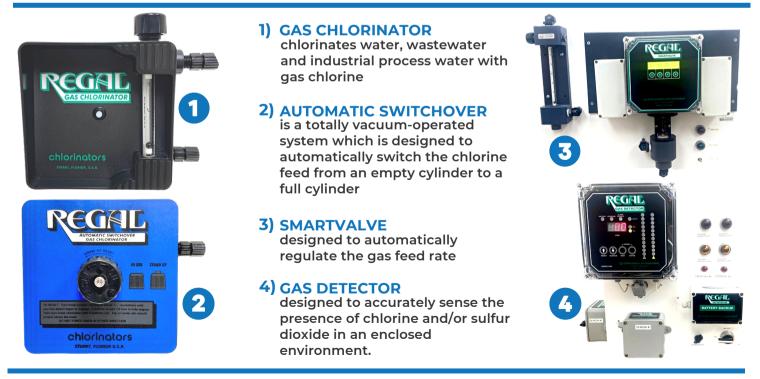

SVENCHLOR SYSTEMS can include Auto-Switchover Systems, Scales, Flow Proportional Equipment, Gas Monitors, and One-Piece or Modular Chlorination Buildings.

Sulfur Dioxide, Ammonia, and Carbon Dioxide Systems are also available.

## **SVENCHLOR SYSTEMS & INSTALLATION**

A typical installation of a SVENCHLOR SYSTEM includes a molded one-piece FRP pre-wired &

heated building, all vacuum operated Chlorinator, digital cylinder scale, Chlorine gas detector, and an automatic flow proportional control valve.