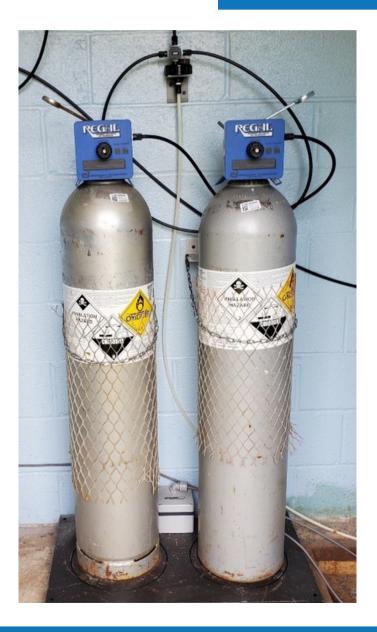

## DESCRIPTION

SVENCHLOR CHLORINATION SYSTEMS are built to meet the unique requirements of your application. SVENCHLOR SYSTEMS can be as small as a single 150-lb. cylinder or as large as multiple-ton cylinders.

SVENCHLOR SYSTEMS can include Auto-Switchover Systems, Scales, Flow Proportional Equipment, Gas Monitors, and One-Piece or Modular Chlorination Buildings.

Sulfur Dioxide, Ammonia, and Carbon Dioxide Systems are also available.